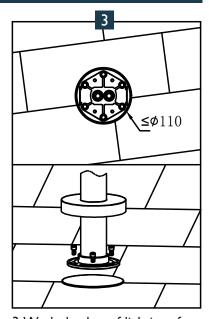

### **INSTALLATIE**

I. Bepaal de positie voor de bodemplaat en maak hiervoor ruimte in de vloer. Monteer de waterleiding op de warm wateraansluiting (links) en koud wateraansluiting (rechts). Zet de bodemplaat vast op de vloer.

 Verwijder het omhulsel van de badkraan. Schuif de rozet over de buis, hierna de flens en zet het geheel vast met schroeven.

3. Werk de vloerafdichting af met siliconenkit. Let op: voordat u de vloer afkit; draai de hoofdkraan open en controleer de watertoevoer. Monteer de badmengkraan onder de juiste hoek op de vloer.