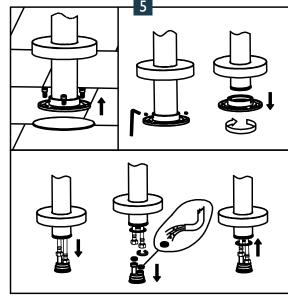

 Verwijder het omhulsel van de badkraan. Schuif de rozet over de buis, hierna de flens en zet het geheel vast met schroeven.

3. Werk de vloerafdichting af met siliconenkit. Let op: voordat u de vloer afkit; draai de hoofdkraan open en controleer de watertoevoer. Monteer de badmengkraan onder de juiste hoek op de vloer.

4. Monteer de handdouche op deze wijze aan de vrijstaande badkraan.

5. Verwijder de onderkant van het hoofdgedeelte volgens de tekening, spoel het filter schoon, installeer het terug in het hoofdgedeelte en voltooi de installatie.