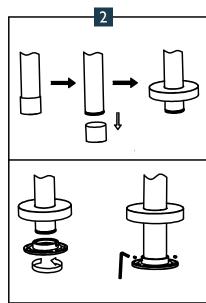

 Verwijder het omhulsel van de badkraan. Schuif de rozet over de buis, hierna de flens en zet het geheel vast met schroeven.

3. Werk de vloerafdichting af met siliconenkit. Let op: voordat u de vloer afkit; draai de hoofdkraan open en controleer de watertoevoer. Monteer de badmengkraan onder de juiste hoek op de vloer.