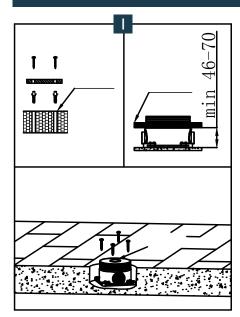

### **INSTALLATIE**

I. Bepaal de positie voor de bodemplaat en maak hiervoor ruimte in de vloer. Monteer de waterleiding op de warm wateraansluiting (links) en koud wateraansluiting (rechts). Zet de bodemplaat vast op de vloer.